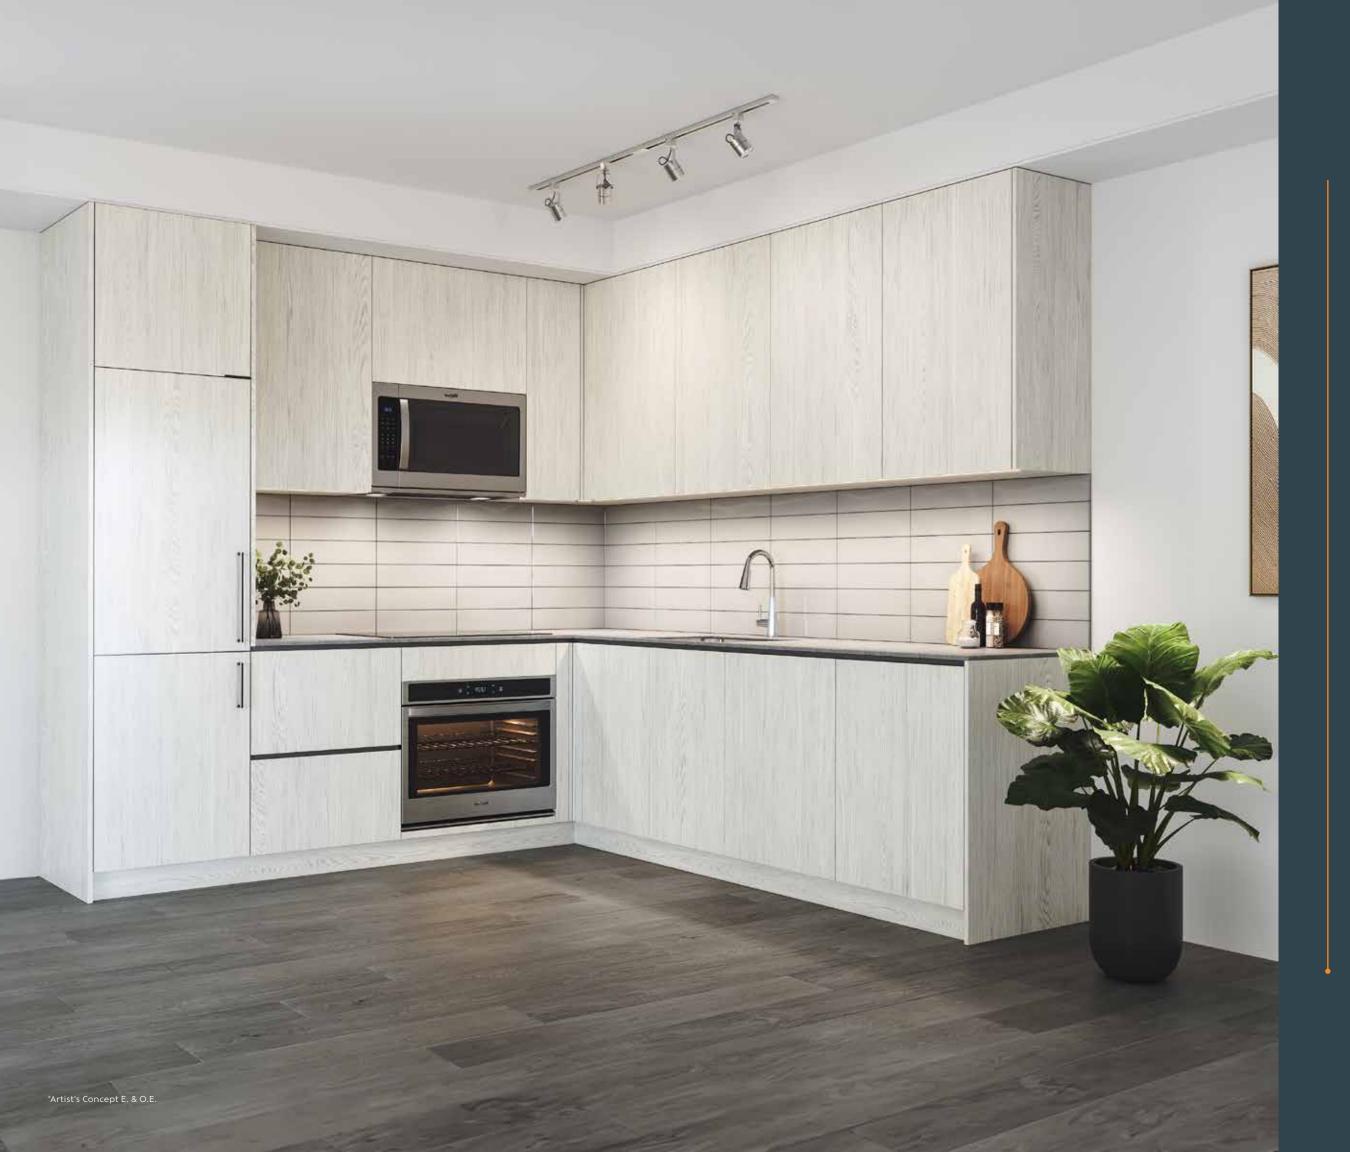

#### KITCHEN FEATURES:

- · Custom designed cabinetary
- High quality laminated door panels with wood-grain pattern
- · Soft-closing mechanism
- · Integrated LED valance lighting
- · Gola profile recessed handle
- Single handle faucet with pull down sprayer
- · Undermount stainless steel sink
- · Tiled backsplash
- · Quartz composite countertop
- · Integrated garbage bin

# APPLIANCE PACKAGE:

- · Fully integrated panel refrigerator
- · Fully integrated panel dishwasher
- · Electric ceramic glass smooth cooktop
- · Electric wall mount oven
- Microwave oven exhaust hood combination