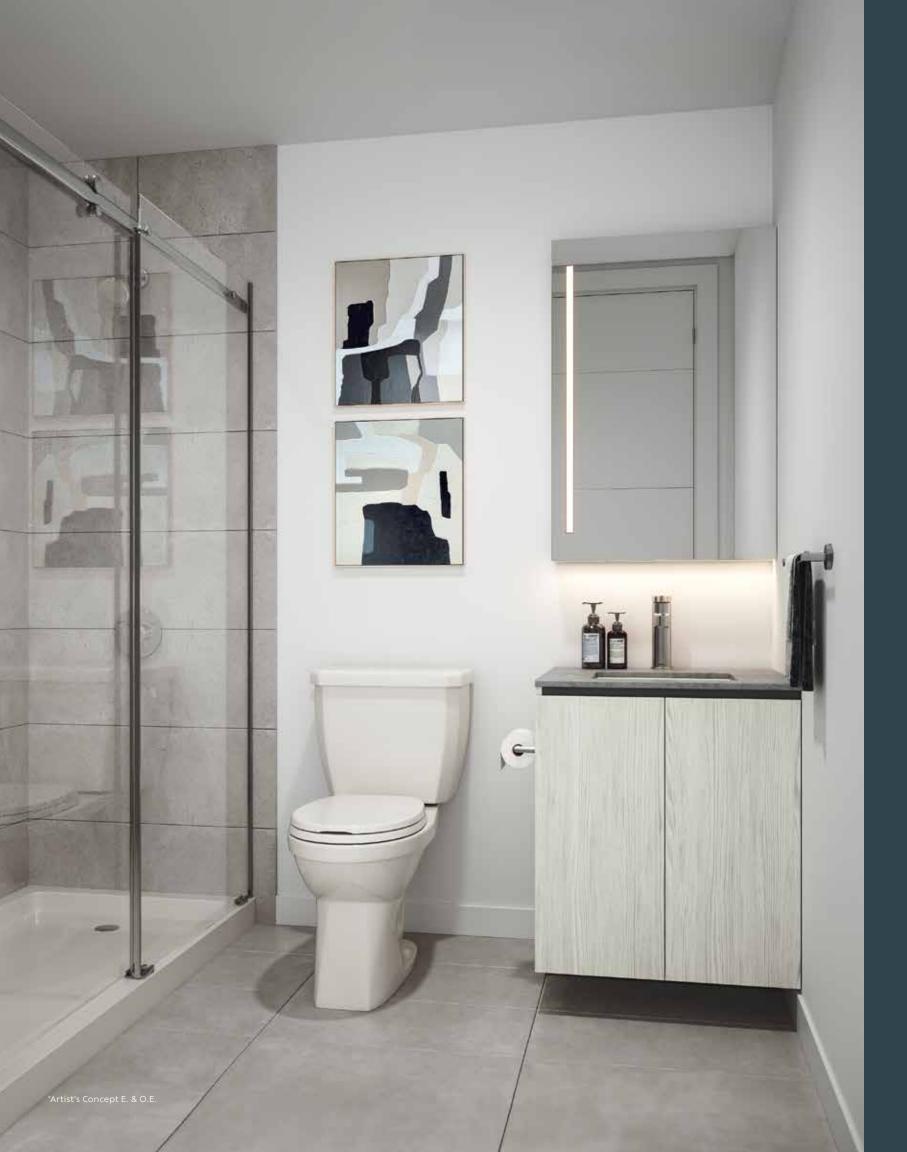

## BATH FEATURES:

- Designer vanity cabinets with integrated LED valance lighting
- · High quality laminated door panels with wood-grain pattern
- · Soft-closing mechanism
- · Gola profile recessed handle
- Single handle faucet with pull down sprayer
- Quartz composite countertop with undermount sink
- · Framed glass shower encloser with pot light as per plan
- · Full height wall tile in tub surround and shower stall as per plan
- · Porcelain or ceramic floor tile